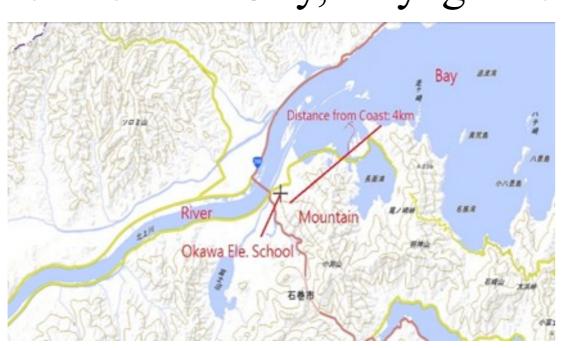

## Photo Of School

Location
And
Natural
Environment

Ishinomaki City, Miyagi Prefecture,

Distance from the coast: 4km

Geomorphology: there is a river in front of the school;