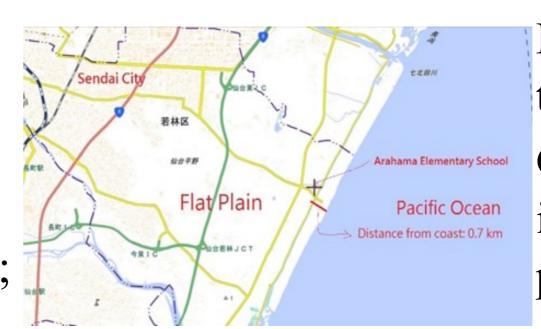

#### Arahama Elementary School

Sendai City, Miyagi Prefecture, japan

Distance from the coast: 0.7km
Geomorphology: is located in a plain